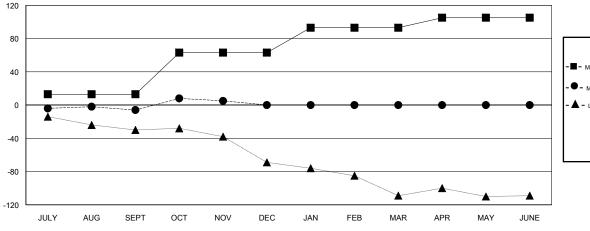

## GOALS AND ACTUAL MEMBERS CUMULATIVE

| -■- | MEMBER GROWTH NET GOAL |
|-----|------------------------|
| -•- | MEMBER GROWTH ACTUAL   |

| DROPPED CLUBS: 0 |    |
|------------------|----|
| DROPPED MEMBERS  |    |
| DECEASED         | 11 |
| CLUB CANCELLED   | 0  |
| OTHER            | 59 |
| TOTAL            | 70 |