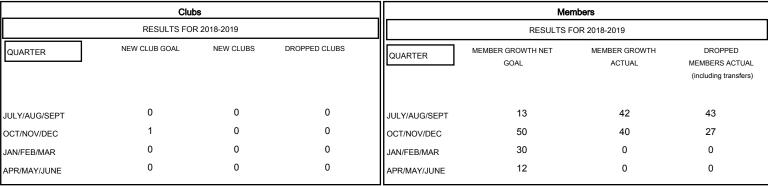

## MONTHLY MEMBERSHIP PROGRESS REPORT

District 1 J

Results as of: 11/30/2018

## GMT: STEVE ANTON LOCATION ILLINOIS GMT CA



## GOALS AND ACTUAL NEW CLUBS CUMULATIVE



## GOALS AND ACTUAL MEMBERS CUMULATIVE



| -■- | MEMBER GROWTH NET GOAL |
|-----|------------------------|
| -•- | MEMBER GROWTH ACTUAL   |

| DROPPED CLUBS: 0 |    |
|------------------|----|
| DROPPED MEMBERS  |    |
| DECEASED         | 11 |
| CLUB CANCELLED   | 0  |
| OTHER            | 59 |
| TOTAL            | 70 |

| 31 CLUBS OF 58 ADDED 1 OR MORE | GENDER DISTRIBUTION                |                                                           |
|--------------------------------|------------------------------------|-----------------------------------------------------------|
| NEW MEMBERS                    | MALE<br>FEMALE<br>Women Percentage | 1,700 (78.38%)<br>469 (21.62%)<br>e Fiscal Year Goal: 25% |
|